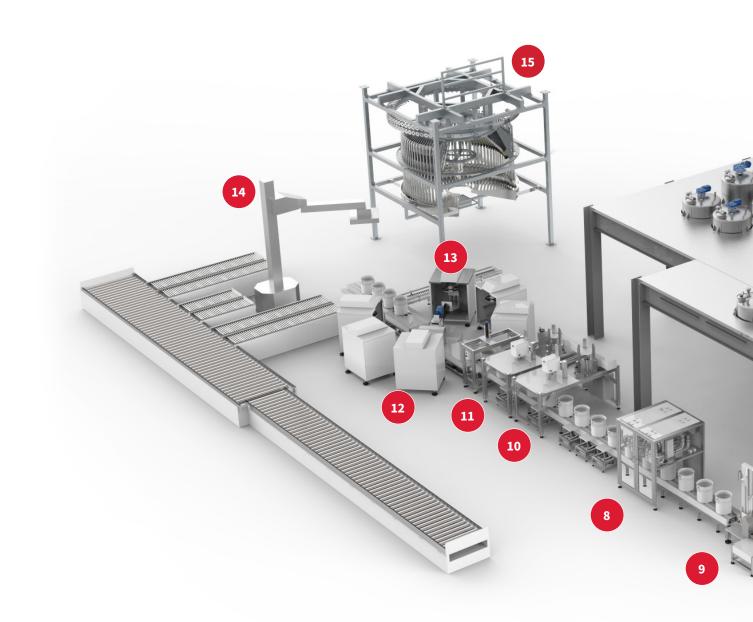

### BUILDING YOUR IN-CAN SYSTEM

The range of businesses that can benefit from adopting an In-Can System is extensive, and so is the variety of parts that make up the system.

Each COROB system is tailored to the customer's specific needs and fine-tuned to strike the best balance between cost and required performance.

Myriad tools and devices can be combined to create the optimal system.

Please contact a specialized COROB consultant to explore available options and solutions.

© COPYRIGHT 2024, COROB S.p.A. - All rights reserved in all countries. The contents and information contained in this brochure are provided without warranty, representation, inducement or license of any kind. COROB reserves the right to modify its products at any time without further obligation. [v05 - 09/2024 - EN]