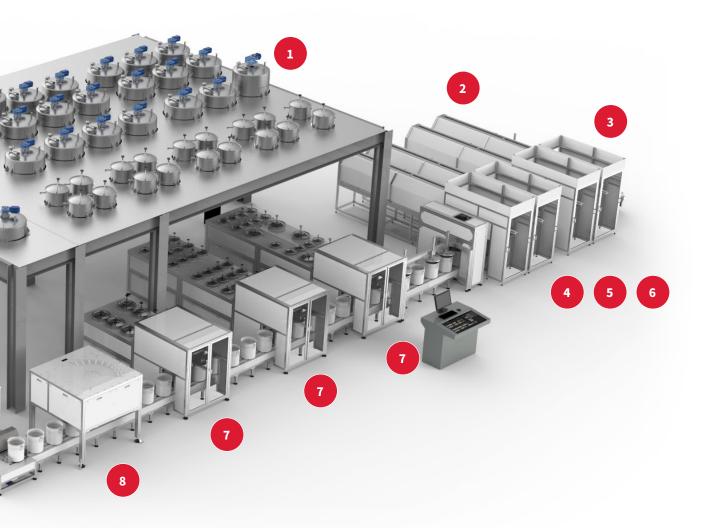

### BUILDING YOUR IN-CAN SYSTEM

The range of businesses that can benefit from adopting an In-Can System is extensive, and so is the variety of parts that make up the system.

Each COROB system is tailored to the customer's specific needs and fine-tuned to strike the best balance between cost and required performance.

Myriad tools and devices can be combined to create the optimal system.

Please contact a specialized COROB consultant to explore available options and solutions.

© COPYRIGHT 2024, COROB S.p.A. - All rights reserved in all countries. The contents and information contained in this brochure are provided without warranty, representation, inducement or license of any kind. COROB reserves the right to modify its products at any time without further obligation. [v05 - 09/2024 - EN]