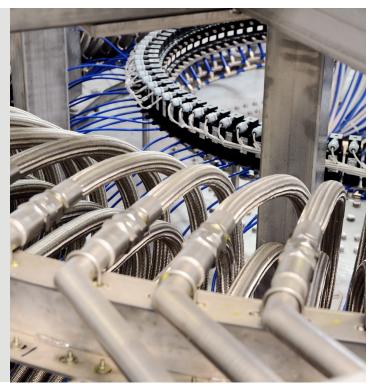

## AUTOMATION

## AUTOMATIC IN-CAN PRODUCTION LINE

Enhance your productivity with the power of fully automated solutions



Our complete range of In-Can automated systems for high-performance and just-intime production empowers a single operator to handle large numbers of customer orders with ease.

COROB's fully automatic In-Can production lines are the perfect solution for companies that require flexibility to meet extensive and diverse daily demand for tinted paint or products.

By integrating a COROB In-Can production system in strategic distribution centers, serving remote or demanding markets becomes a breeze.

You can reduce warehouse space, inventory, and working capital while increasing profitability by shortening delivery times.

The COROB solution is fully customizable to meet any budget or space requirement, allowing you to minimize costs, maximize production, and increase factory efficiencies wit