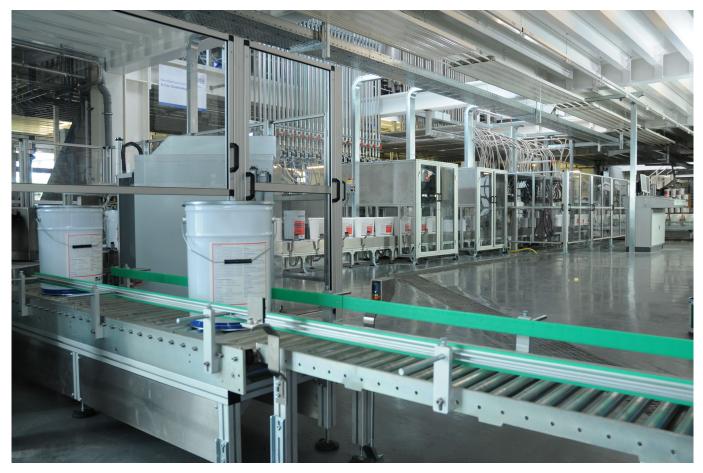

COROB's fully automatic In-Can production lines are the perfect solution for companies that require flexibility to meet extensive and diverse daily demand for tinted paint or products.

By integrating a COROB In-Can production system in strategic distribution centers, serving remote or demanding markets becomes a breeze.

You can reduce warehouse space, inventory, and working capital while increasing profitability by shortening delivery times.

The COROB solution is fully customizable to meet any budget or space requirement, allowing you to minimize costs, maximize production, and increase factory efficiencies with the automatic production line. **STREAMLINED AUTOMATION** The fully automated production process reduces labor requirements and eliminates the need for skilled operators

#### **EFFICIENT PRODUCTION**

Experience seamless production flow, from order management to palletizing of finished products